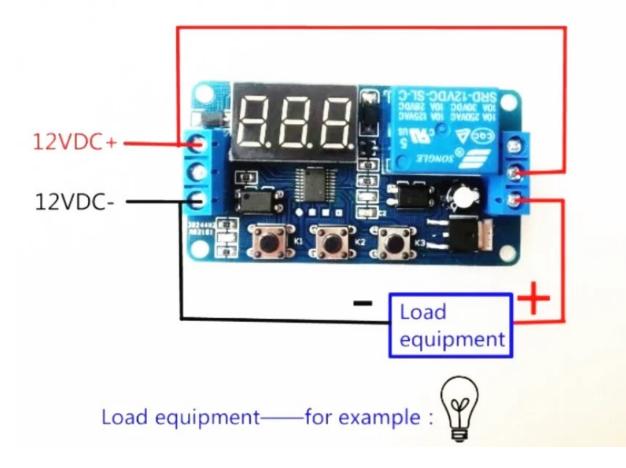

# Make 12VDC+ and IN short circuit——Trigger

### Wiring diagram:

This wiring diagram : modules and devices share one power supply