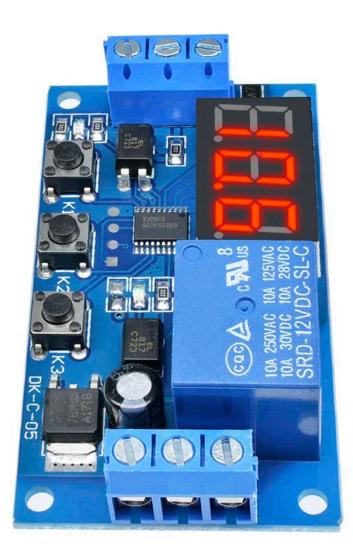

### Report Item

DC 12V 24V Time Delay Relay Module LED Display with 3 Button 3 Digital Tube Adjustable Cycle Timer Control Switch

Description:

1. New upgrades to simplify, to meet customer needs.

2. Increase the supply anti-reverse function.