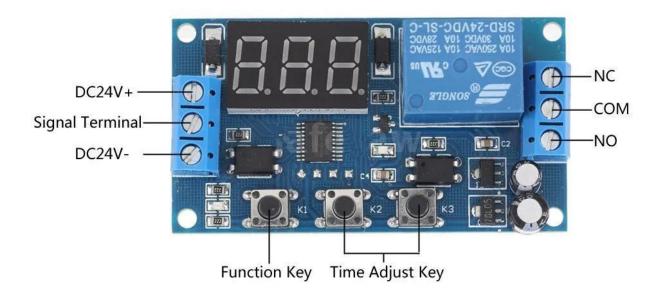

### Report Item

DC 12V 24V Time Delay Relay Module LED Display with 3 Button 3 Digital Tube Adjustable Cycle Timer Control Switch

Description:

1. New upgrades to simplify, to meet customer needs.

2. Increase the supply anti-reverse function.