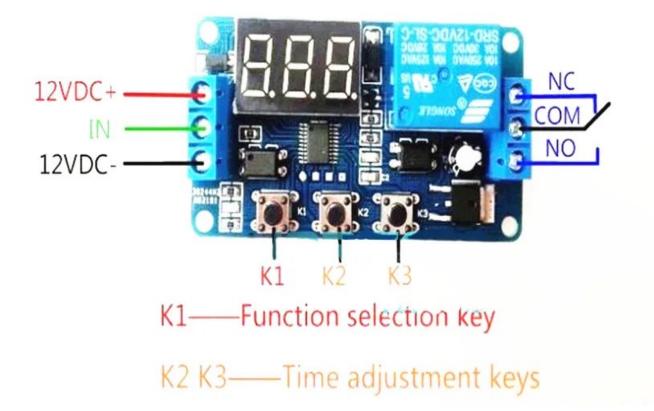

# Make 12VDC+ and IN short circuit——Trigger

### Wiring diagram:

This wiring diagram : modules and devices share one power supply